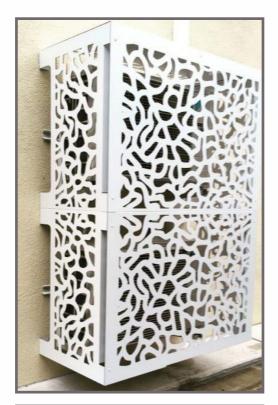

um, Aluminium Composite Boards, MBF, Plywood, PVC Foam Boards.



## FACADE AND EXTERIOR SCREENS (Aluminium Composite Panels; 3mm, 4mm, 5mm)





**BALCONY RAILS** (Steel Panels; 1mm - 8mm) (Aluminium Panels; 3mm, 4mm, 5mm)















**BALUSTRADES** (Steel Panels; 1mm - 8mm) (Aluminium Panels: 3mm, 4mm, 5mm)









### **GATES AND FENCE GRILLES**

(Steel Panels: 1mm - 8mm)















## PERGOLAS AND SHADES (Steel Panels: 1mm - 3mm)

(Steel Panels: Imm - 3mm)

ENGINEERING (Aluminium Panels: 3mm, 4mm, 5mm)





















### **SCREENS AND DIVIDERS**

(Steel Panels: 1mm - 8mm) (MDF, Plywood) (Aluminium Panels: 3mm, 4mm, 5mm)











CEILING GRILLES
(Aluminium Panels: 3mm, 4mm, 5mm)
(MDF, Plywood)











# AIR CONDITIONER OUTDOOR UNIT GRILLES (Steel Panels: 1mm - 3mm)











## **WALL ARTS**

(Steel Panels: 1mm - 3mm)









ENTRANCE GRILLES
(Steel Panels 1mm - 8mm) (MDF, Plywood)
(Aluminium Panels: 3mm, 4mm, 5mm)









# **EVENT BACKDROPS** (Steel Panels: 1mm - 8mm)





## OTHER DESIGN SAMPLES



## Materials & Sizes

(Aluminium Composite Panels: 3mm, 4mm, 5mm)

(Steel Panels: 1mm - 8mm) (Aluminium Panels: 3mm, 4mm 5mm)

(Steel Panels: 1mm - 8mm) (Aluminium Panels: 3mm, 4mm 5mm)

(Steel Panels: 1mm - 8mm)

(Steel Panels: 1mm - 8mm) ( Aluminium Panels: 3mm. 4mm.5mm) (MDF, Plywood)

(Steel Panelss: 1mm - 3mm) ( Aluminium Panels: 3mm, 4mm 5mm)

(Steel Panels: 2mm - 8mm)

(Aluminium Panels: 3mm, 4mm) 5mm) (MDF, Plywood)

(Steel Panels: 1mm - 3mm)

(Steel Panels: 1mm - 3mm)

(Steel Panels 1mm - 8mm) (Aluminium Panels: 3mm, 4mm, 5mm) (MDF, Plywood)