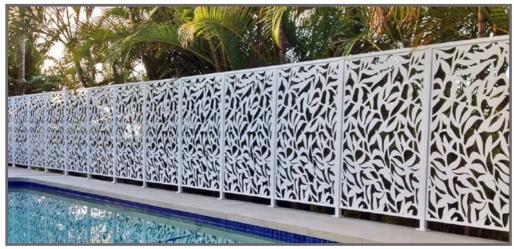

and at the same time we design to fit any dimension of your choice on any material; ranging from Mild Steel, Galvanized Steel, Stainless Steel, Aluminium, Aluminium Composite Boards, MBF, Plywood, PVC Foam Boards.



## FACADE AND EXTERIOR SCREENS (Aluminium Composite Panels; 3mm, 4mm, 5mm)





**BALCONY RAILS** (Steel Panels; 1mm - 8mm) (Aluminium Panels; 3mm, 4mm, 5mm)















**BALUSTRADES** (Steel Panels; 1mm - 8mm) (Aluminium Panels: 3mm, 4mm, 5mm)









### **GATES AND FENCE GRILLES**

(Steel Panels: 1mm - 8mm)















## PERGOLAS AND SHADES (Steel Panels: 1mm - 3mm)

(Steel Panels: Imm - 3mm)

ENGINEERING (Aluminium Panels: 3mm, 4mm, 5mm)





















### **SCREENS AND DIVIDERS**

(Steel Panels: 1mm - 8mm) (MDF, Plywood) (Aluminium Panels: 3mm, 4mm, 5mm)











CEILING GRILLES
(Aluminium Panels: 3mm, 4mm, 5mm)
(MDF, Plywood)











# AIR CONDITIONER OUTDOOR UNIT GRILLES (Steel Panels: 1mm - 3mm)











## **WALL ARTS**

(Steel Panels: 1mm - 3mm)









ENTRANCE GRILLES
(Steel Panels 1mm - 8mm) (MDF, Plywood)
(Aluminium Panels: 3mm, 4mm, 5mm)









# **EVENT BACKDROPS** (Steel Panels: 1mm - 8mm)





## OTHER DESIGN SAMPLES



## Materials & Sizes

(Aluminium Composite Panels: 3mm, 4mm, 5mm)

(Steel Panels: 1mm - 8mm) (Aluminium Panels: 3mm, 4mm 5mm)

(Steel Panels: 1mm - 8mm) (Aluminium Panels: 3mm, 4mm 5mm)

(Steel Panels: 1mm - 8mm)

(Steel Panels: 1mm - 8mm) ( Aluminium Panels: 3mm. 4mm.5mm) (MDF, Plywood)

(Steel Panelss: 1mm - 3mm) ( Aluminium Panels: 3mm, 4mm 5mm)

(Steel Panels: 2mm - 8mm)

(Aluminium Panels: 3mm, 4m