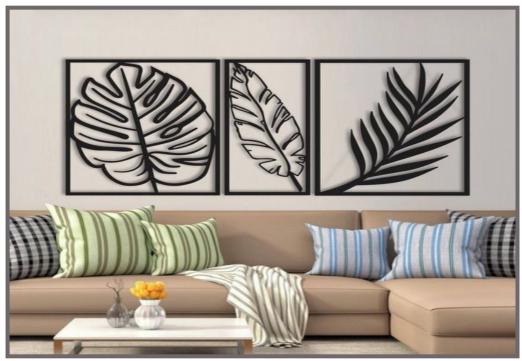

## **WALL ARTS**

(Steel Panels: 1mm - 3mm)

ENTRANCE GRILLES
(Steel Panels 1mm - 8mm) (MDF, Plywood)
(Aluminium Panels: 3mm, 4mm, 5mm)