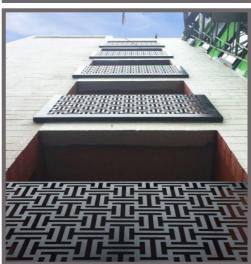

### **SCREENS AND DIVIDERS**

(Steel Panels: 1mm - 8mm) (MDF, Plywood) (Aluminium Panels: 3mm, 4mm, 5mm)

CEILING GRILLES
(Aluminium Panels: 3mm, 4mm, 5mm)
(MDF, Plywood)