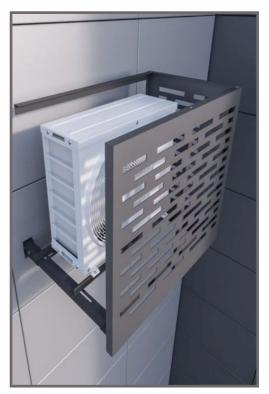

, Aluminium Composite Boards, MBF, Plywood, PVC Foam Boards.



## FACADE AND EXTERIOR SCREENS (Aluminium Composite Panels; 3mm, 4mm, 5mm)





**BALCONY RAILS** (Steel Panels; 1mm - 8mm) (Aluminium Panels; 3mm, 4mm, 5mm)















**BALUSTRADES** (Steel Panels; 1mm - 8mm) (Aluminium Panels: 3mm, 4mm, 5mm)









### **GATES AND FENCE GRILLES**

(Steel Panels: 1mm - 8mm)















## PERGOLAS AND SHADES (Steel Panels: 1mm - 3mm)

(Steel Panels: Imm - 3mm)

ENGINEERING (Aluminium Panels: 3mm, 4mm, 5mm)





















### **SCREENS AND DIVIDERS**

(Steel Panels: 1mm - 8mm) (MDF, Plywood) (Aluminium Panels: 3mm, 4mm, 5mm)











CEILING GRILLES
(Aluminium Panels: 3mm, 4mm, 5mm)
(MDF, Plywood)











# AIR CONDITIONER OUTDOOR UNIT GRILLES (Steel Panels: 1mm - 3mm)











## **WALL ARTS**

(Steel Panels: 1mm - 3mm)









ENTRANCE GRILLES
(Steel Panels 1mm - 8mm) (MDF, Plywood)
(Aluminium Panels: 3mm, 4mm, 5mm)









# **EVENT BACKDROPS** (Steel Panels: 1mm - 8mm)





## OTHER DESIGN SAMPLES



## Materials & Sizes

(Aluminium Composite Panels: 3mm, 4mm, 5mm)

(Steel Panels: 1mm - 8mm) (Aluminium Panels: 3mm, 4mm 5mm)

(Steel Panels: 1mm - 8mm) (Aluminium Panels: 3mm, 4mm 5mm)

(Steel Panels: 1mm - 8mm)

(Steel Panels: 1mm - 8mm) ( Aluminium Panels: 3mm. 4mm.5mm) (MDF, Plywood)

(Steel Panelss: 1mm - 3mm) ( Aluminium Panels: 3mm, 4mm 5mm)

(Steel Panels: 2mm - 8mm)

(Aluminium Panels: 3mm, 4mm) 5mm) (MDF, Plywood)

(Steel Panels: 1mm - 3mm)

(Steel Panels: 1mm - 3mm)

(Steel Panels 1mm - 8mm) (Aluminium Panels: 3mm, 4mm, 5mm) (MDF, Plywood)

G