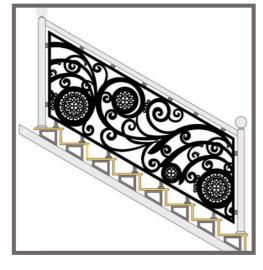

ut, fabricate and install CNC cut building additions using metal and non-metal materials.

We also cut and fabricate machine parts (sprockets, gears, brackets, footings etc).

We operate automated CNC Laser, Plasma and Router at Estate Junction, Kpone Road-Tema.

### **Our Products**

The possibilities of our designs are endless and at the same time we design to fit any dimension of your choice on any material; ranging from Mild Steel, Galvanized Steel, Stainless Steel, Aluminium, Aluminium Composite Boards, MBF, Plywood, PVC Foam Boards.



## FACADE AND EXTERIOR SCREENS (Aluminium Composite Panels; 3mm, 4mm, 5mm)





**BALCONY RAILS** (Steel Panels; 1mm - 8mm) (Aluminium Panels; 3mm, 4mm, 5mm)















**BALUSTRADES** (Steel Panels; 1mm - 8mm) (Aluminium Panels: 3mm, 4mm, 5mm)









### **GATES AND FENCE GRILLES**

(Steel Panels: 1mm - 8mm)















## PERGOLAS AND SHADES (Steel Panels: 1mm - 3mm)

(Steel Panels: Imm - 3mm)

ENGINEERING (Aluminium Panels: 3mm, 4mm, 5mm)





















### **SCREENS AND DIVIDERS**

(Steel Panels: 1mm - 8mm) (MDF, Plywood) (Aluminium Panels: 3mm, 4mm, 5mm)











CEILING GRILLES
(Aluminium Panels: 3mm, 4mm, 5mm)
(MDF, Plywood)











# AIR CONDITIONER OUTDOOR UNIT GRILLES (Steel Panels: 1mm - 3mm)











## **WALL ARTS**

(Steel Panels: 1mm - 3mm)









ENTRANCE GRILLES
(Steel Panels 1mm - 8mm) (MDF, Plywood)
(Aluminium Panels: 3mm, 4mm, 5mm)









# **EVENT BACKDROPS** (Steel Panels: 1mm - 8mm)





## OTHER DESIGN SAMPLES



## Materials & Sizes

(Aluminium Composite Panels: 3mm, 4mm, 5mm)

(Steel P