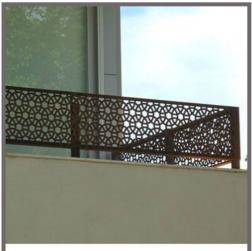

## FACADE AND EXTERIOR SCREENS (Aluminium Composite Panels; 3mm, 4mm, 5mm)

**BALCONY RAILS** (Steel Panels; 1mm - 8mm) (Aluminium Panels; 3mm, 4mm, 5mm)

**BALUSTRADES** (Steel Panels; 1mm - 8mm) (Aluminium Panels: 3mm, 4mm, 5mm)