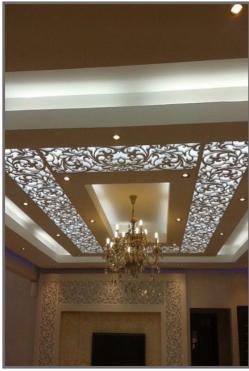

### **SCREENS AND DIVIDERS**

(Steel Panels: 1mm - 8mm) (MDF, Plywood) (Aluminium Panels: 3mm, 4mm, 5mm)

CEILING GRILLES
(Aluminium Panels: 3mm, 4mm, 5mm)
(MDF, Plywood)