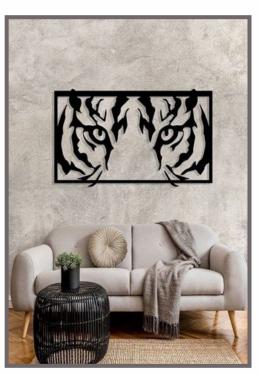

## **WALL ARTS**

(Steel Panels: 1mm - 3mm)

ENTRANCE GRILLES
(Steel Panels 1mm - 8mm) (MDF, Plywood)
(Aluminium Panels: 3mm, 4mm, 5mm)