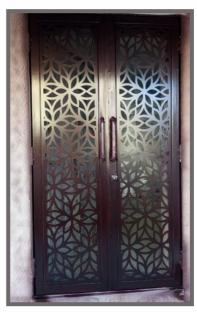

## **WALL ARTS**

(Steel Panels: 1mm - 3mm)

ENTRANCE GRILLES
(Steel Panels 1mm - 8mm) (MDF, Plywood)
(Aluminium Panels: 3mm, 4mm, 5mm)