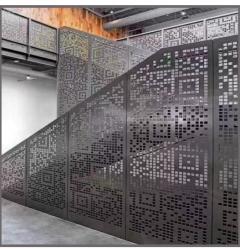

### **SCREENS AND DIVIDERS**

(Steel Panels: 1mm - 8mm) (MDF, Plywood) (Aluminium Panels: 3mm, 4mm, 5mm)

CEILING GRILLES
(Aluminium Panels: 3mm, 4mm, 5mm)
(MDF, Plywood)

## **WALL ARTS**

(Steel Panels: 1mm - 3mm)

ENTRANCE GRILLES
(Steel Panels 1mm - 8mm) (MDF, Plywood)
(Aluminium Panels: 3mm, 4mm, 5mm)