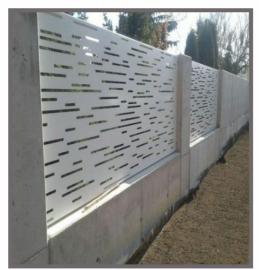

## FACADE AND EXTERIOR SCREENS (Aluminium Composite Panels; 3mm, 4mm, 5mm)

**BALCONY RAILS** (Steel Panels; 1mm - 8mm) (Aluminium Panels; 3mm, 4mm, 5mm)

**BALUSTRADES** (Steel Panels; 1mm - 8mm) (Aluminium Panels: 3mm, 4mm, 5mm)