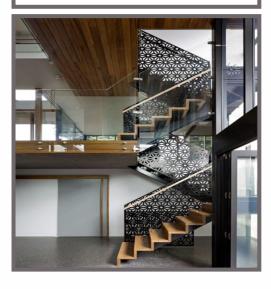

### **SCREENS AND DIVIDERS**

(Steel Panels: 1mm - 8mm) (MDF, Plywood) (Aluminium Panels: 3mm, 4mm, 5mm)

CEILING GRILLES
(Aluminium Panels: 3mm, 4mm, 5mm)
(MDF, Plywood)