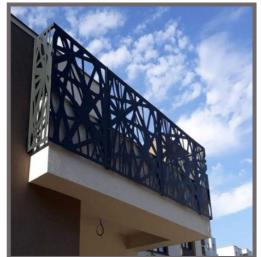

## FACADE AND EXTERIOR SCREENS (Aluminium Composite Panels; 3mm, 4mm, 5mm)

**BALCONY RAILS** (Steel Panels; 1mm - 8mm) (Aluminium Panels; 3mm, 4mm, 5mm)

**BALUSTRADES** (Steel Panels; 1mm - 8mm) (Aluminium Panels: 3mm, 4mm, 5mm)