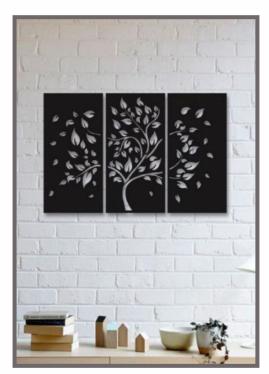

## **WALL ARTS**

(Steel Panels: 1mm - 3mm)

ENTRANCE GRILLES
(Steel Panels 1mm - 8mm) (MDF, Plywood)
(Aluminium Panels: 3mm, 4mm, 5mm)