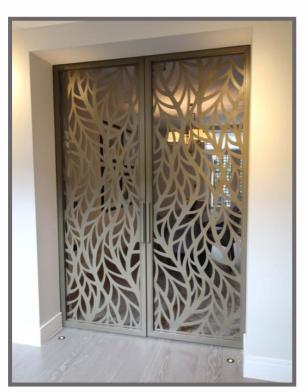

## **WALL ARTS**

(Steel Panels: 1mm - 3mm)

ENTRANCE GRILLES
(Steel Panels 1mm - 8mm) (MDF, Plywood)
(Aluminium Panels: 3mm, 4mm, 5mm)