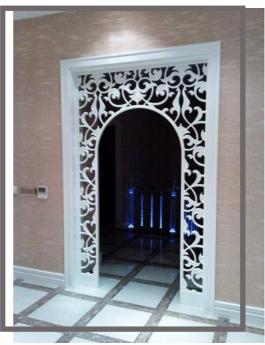

## **WALL ARTS**

(Steel Panels: 1mm - 3mm)

ENTRANCE GRILLES
(Steel Panels 1mm - 8mm) (MDF, Plywood)
(Aluminium Panels: 3mm, 4mm, 5mm)