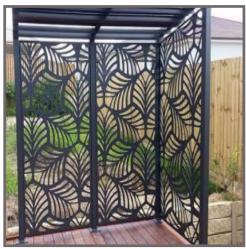

## PERGOLAS AND SHADES (Steel Panels: 1mm - 3mm)

(Steel Panels: Imm - 3mm)

ENGINEERING (Aluminium Panels: 3mm, 4mm, 5mm)

### **SCREENS AND DIVIDERS**

(Steel Panels: 1mm - 8mm) (MDF, Plywood) (Aluminium Panels: 3mm, 4mm, 5mm)

CEILING GRILLES
(Aluminium Panels: 3mm, 4mm, 5mm)
(MDF, Plywood)