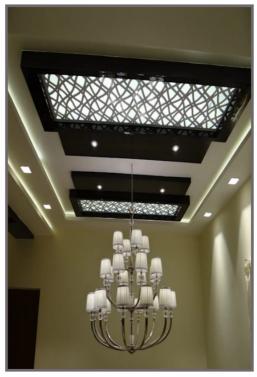

### **SCREENS AND DIVIDERS**

(Steel Panels: 1mm - 8mm) (MDF, Plywood) (Aluminium Panels: 3mm, 4mm, 5mm)

CEILING GRILLES
(Aluminium Panels: 3mm, 4mm, 5mm)
(MDF, Plywood)