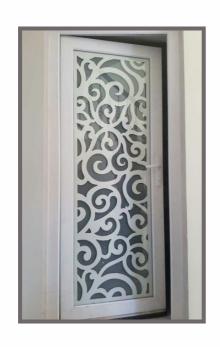

## **WALL ARTS**

(Steel Panels: 1mm - 3mm)

ENTRANCE GRILLES
(Steel Panels 1mm - 8mm) (MDF, Plywood)
(Aluminium Panels: 3mm, 4mm, 5mm)