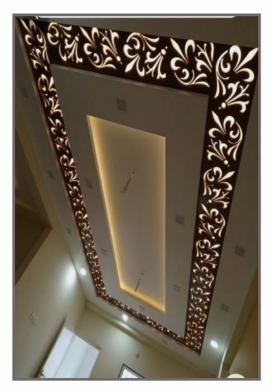

### **SCREENS AND DIVIDERS**

(Steel Panels: 1mm - 8mm) (MDF, Plywood) (Aluminium Panels: 3mm, 4mm, 5mm)

CEILING GRILLES
(Aluminium Panels: 3mm, 4mm, 5mm)
(MDF, Plywood)

## **WALL ARTS**

(Steel Panels: 1mm - 3mm)

ENTRANCE GRILLES
(Steel Panels 1mm - 8mm) (MDF, Plywood)
(Aluminium Panels: 3mm, 4mm, 5mm)