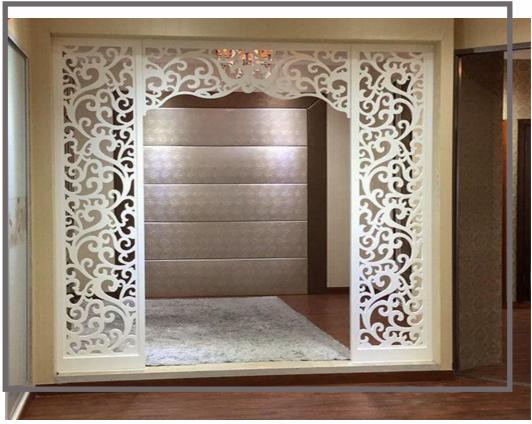

### **SCREENS AND DIVIDERS**

(Steel Panels: 1mm - 8mm) (MDF, Plywood) (Aluminium Panels: 3mm, 4mm, 5mm)

CEILING GRILLES
(Aluminium Panels: 3mm, 4mm, 5mm)
(MDF, Plywood)

## **WALL ARTS**

(Steel Panels: 1mm - 3mm)

ENTRANCE GRILLES
(Steel Panels 1mm - 8mm) (MDF, Plywood)
(Aluminium Panels: 3mm, 4mm, 5mm)