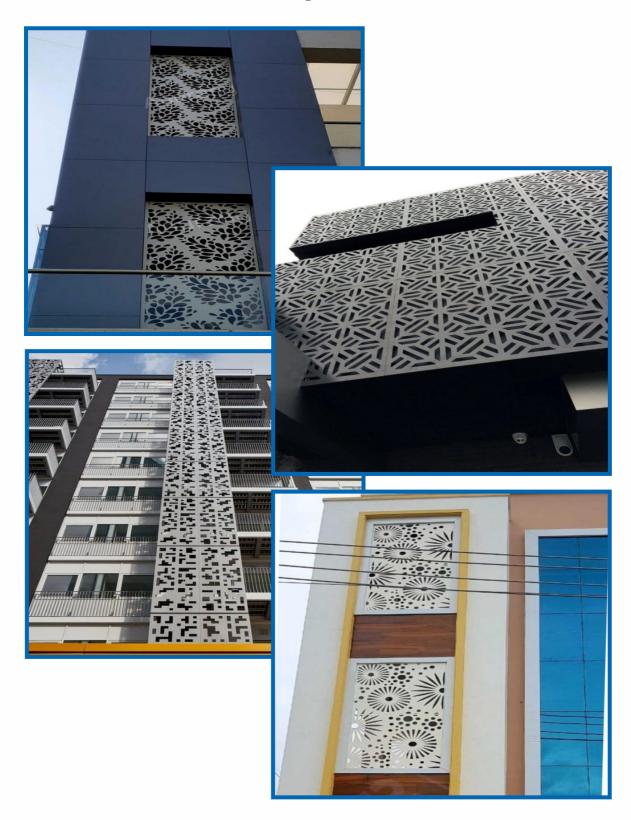

## FACADE AND EXTERIOR SCREENS (Aluminium Composite Panels; 3mm, 4mm, 5mm)

**BALCONY RAILS** (Steel Panels; 1mm - 8mm) (Aluminium Panels; 3mm, 4mm, 5mm)

**BALUSTRADES** (Steel Panels; 1mm - 8mm) (Aluminium Panels: 3mm, 4mm, 5mm)