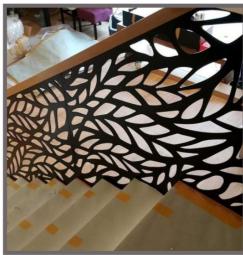

## FACADE AND EXTERIOR SCREENS (Aluminium Composite Panels; 3mm, 4mm, 5mm)

**BALCONY RAILS** (Steel Panels; 1mm - 8mm) (Aluminium Panels; 3mm, 4mm, 5mm)

**BALUSTRADES** (Steel Panels; 1mm - 8mm) (Aluminium Panels: 3mm, 4mm, 5mm)