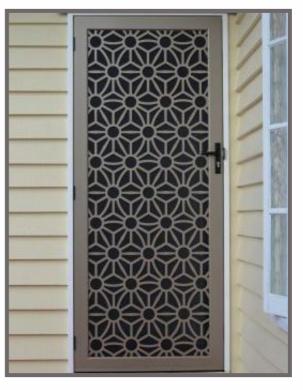

## **WALL ARTS**

(Steel Panels: 1mm - 3mm)

ENTRANCE GRILLES
(Steel Panels 1mm - 8mm) (MDF, Plywood)
(Aluminium Panels: 3mm, 4mm, 5mm)