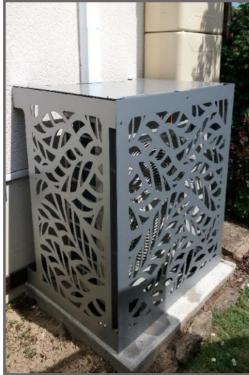

Aluminium Composite Boards, MBF, Plywood, PVC Foam Boards.



## FACADE AND EXTERIOR SCREENS (Aluminium Composite Panels; 3mm, 4mm, 5mm)





**BALCONY RAILS** (Steel Panels; 1mm - 8mm) (Aluminium Panels; 3mm, 4mm, 5mm)















**BALUSTRADES** (Steel Panels; 1mm - 8mm) (Aluminium Panels: 3mm, 4mm, 5mm)









### **GATES AND FENCE GRILLES**

(Steel Panels: 1mm - 8mm)















## PERGOLAS AND SHADES (Steel Panels: 1mm - 3mm)

(Steel Panels: Imm - 3mm)

ENGINEERING (Aluminium Panels: 3mm, 4mm, 5mm)





















### **SCREENS AND DIVIDERS**

(Steel Panels: 1mm - 8mm) (MDF, Plywood) (Aluminium Panels: 3mm, 4mm, 5mm)











CEILING GRILLES
(Aluminium Panels: 3mm, 4mm, 5mm)
(MDF, Plywood)











# AIR CONDITIONER OUTDOOR UNIT GRILLES (Steel Panels: 1mm - 3mm)











## **WALL ARTS**

(Steel Panels: 1mm - 3mm)









ENTRANCE GRILLES
(Steel Panels 1mm - 8mm) (MDF, Plywood)
(Aluminium Panels: 3mm, 4mm, 5mm)









# **EVENT BACKDROPS** (Steel Panels: 1mm - 8mm)





## OTHER DESIGN SAMPLES



## Materials & Sizes

(Aluminium Composite Panels: 3mm, 4mm, 5mm)

(Steel Panels: 1mm - 8mm) (Aluminium Panels: 3mm, 4mm 5mm)

(Steel Panels: 1mm - 8mm) (Aluminium Panels: 3mm, 4mm 5mm)

(Steel Panels: 1mm - 8mm)

(Steel Panels: 1mm - 8mm) ( Aluminium Panels: 3mm. 4mm.5mm) (MDF, Plywood)

(Steel Panelss: 1mm - 3mm) ( Aluminium Panels: 3mm, 4mm 5mm)

(Steel Panels: 2mm - 8mm)

(Aluminium Panels: 3mm, 4mm) 5mm) (MDF, Plywood)

(Steel Panels: 1mm - 3mm)

(Steel Panels: 1mm - 3mm)

(Steel Panels 1mm - 8mm) (Aluminium Panels: 3mm, 4mm, 5mm) (MDF, Plywood)

Gea