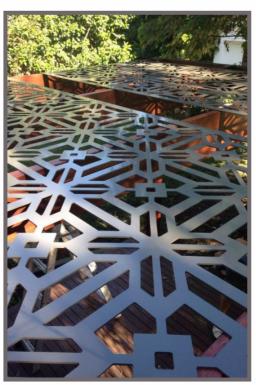

## PERGOLAS AND SHADES (Steel Panels: 1mm - 3mm)

(Steel Panels: Imm - 3mm)

ENGINEERING (Aluminium Panels: 3mm, 4mm, 5mm)