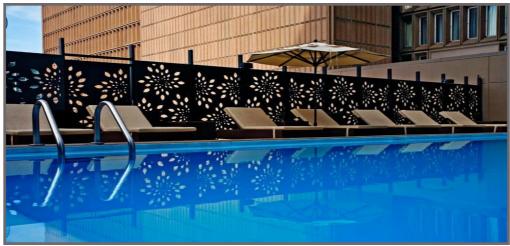

## FACADE AND EXTERIOR SCREENS (Aluminium Composite Panels; 3mm, 4mm, 5mm)

**BALCONY RAILS** (Steel Panels; 1mm - 8mm) (Aluminium Panels; 3mm, 4mm, 5mm)

**BALUSTRADES** (Steel Panels; 1mm - 8mm) (Aluminium Panels: 3mm, 4mm, 5mm)

### **SCREENS AND DIVIDERS**

(Steel Panels: 1mm - 8mm) (MDF, Plywood) (Aluminium Panels: 3mm, 4mm, 5mm)

CEILING GRILLES
(Aluminium Panels: 3mm, 4mm, 5mm)
(MDF, Plywood)