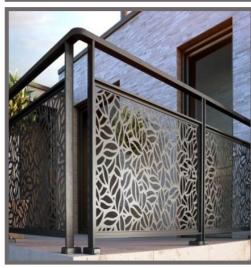

## FACADE AND EXTERIOR SCREENS (Aluminium Composite Panels; 3mm, 4mm, 5mm)

**BALCONY RAILS** (Steel Panels; 1mm - 8mm) (Aluminium Panels; 3mm, 4mm, 5mm)

**BALUSTRADES** (Steel Panels; 1mm - 8mm) (Aluminium Panels: 3mm, 4mm, 5mm)