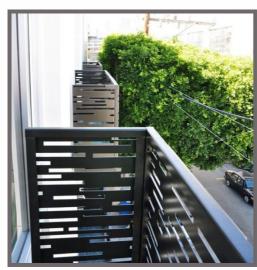

## FACADE AND EXTERIOR SCREENS (Aluminium Composite Panels; 3mm, 4mm, 5mm)

**BALCONY RAILS** (Steel Panels; 1mm - 8mm) (Aluminium Panels; 3mm, 4mm, 5mm)

**BALUSTRADES** (Steel Panels; 1mm - 8mm) (Aluminium Panels: 3mm, 4mm, 5mm)