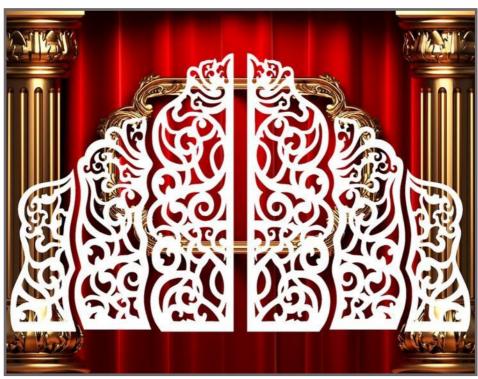

### **GATES AND FENCE GRILLES**

(Steel Panels: 1mm - 8mm)

# **EVENT BACKDROPS** (Steel Panels: 1mm - 8mm)