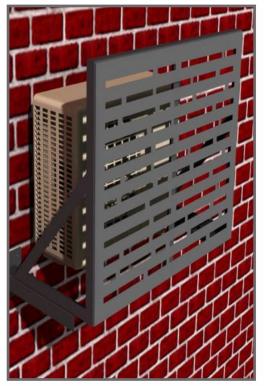

uminium Composite Boards, MBF, Plywood, PVC Foam Boards.



## FACADE AND EXTERIOR SCREENS (Aluminium Composite Panels; 3mm, 4mm, 5mm)





**BALCONY RAILS** (Steel Panels; 1mm - 8mm) (Aluminium Panels; 3mm, 4mm, 5mm)















**BALUSTRADES** (Steel Panels; 1mm - 8mm) (Aluminium Panels: 3mm, 4mm, 5mm)









### **GATES AND FENCE GRILLES**

(Steel Panels: 1mm - 8mm)















## PERGOLAS AND SHADES (Steel Panels: 1mm - 3mm)

(Steel Panels: Imm - 3mm)

ENGINEERING (Aluminium Panels: 3mm, 4mm, 5mm)





















### **SCREENS AND DIVIDERS**

(Steel Panels: 1mm - 8mm) (MDF, Plywood) (Aluminium Panels: 3mm, 4mm, 5mm)











CEILING GRILLES
(Aluminium Panels: 3mm, 4mm, 5mm)
(MDF, Plywood)











# AIR CONDITIONER OUTDOOR UNIT GRILLES (Steel Panels: 1mm - 3mm)











## **WALL ARTS**

(Steel Panels: 1mm - 3mm)









ENTRANCE GRILLES
(Steel Panels 1mm - 8mm) (MDF, Plywood)
(Aluminium Panels: 3mm, 4mm, 5mm)









# **EVENT BACKDROPS** (Steel Panels: 1mm - 8mm)





## OTHER DESIGN SAMPLES



## Materials & Sizes

(Aluminium Composite Panels: 3mm, 4mm, 5mm)

(Steel Panels: 1mm - 8mm) (Aluminium Panels: 3mm, 4mm 5mm)

(Steel Panels: 1mm - 8mm) (Aluminium Panels: 3mm, 4mm 5mm)

(Steel Panels: 1mm - 8mm)

(Steel Panels: 1mm - 8mm) ( Aluminium Panels: 3mm. 4mm.5mm) (MDF, Plywood)

(Steel Panelss: 1mm - 3mm) ( Aluminium Panels: 3mm, 4mm 5mm)

(Steel Panels: 2mm - 8mm)

(Aluminium Panels: 3mm, 4mm) 5mm) (MDF, Plywood)

(Steel Panels: 1mm - 3mm)

(Steel Panels: 1mm - 3mm)

(Steel Panels 1mm - 8mm) (Aluminium Panels: 3mm, 4mm, 5mm) (MDF, Plywood)

Gears