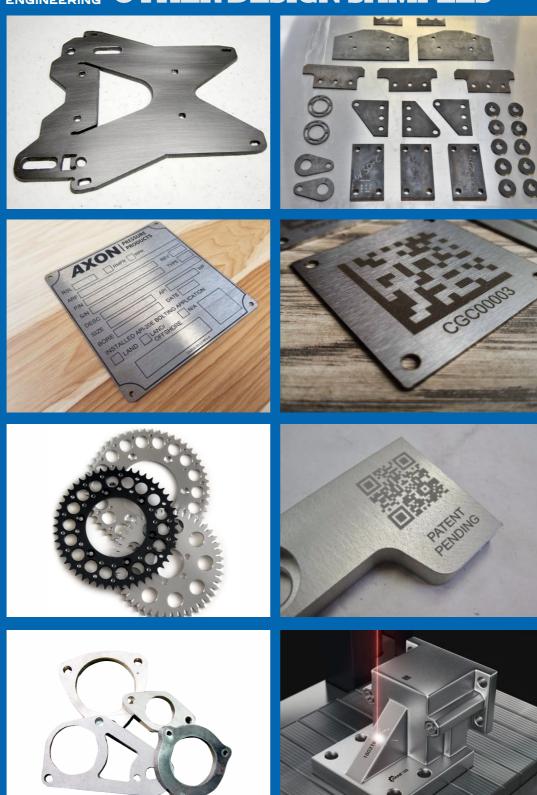

## OTHER DESIGN SAMPLES

(Steel Panels: 1mm - 3mm)

(Steel Panels: 1mm - 3mm)

(Steel Panels 1mm - 8mm) (Aluminium Panels: 3mm, 4mm, 5mm) (MDF, Plywood)

Gears, Sprokets, Flanges Mild Steel (25mm Max) Stainless Steel (12mm)

Mild Steel, Stainless Steel, Aluminium