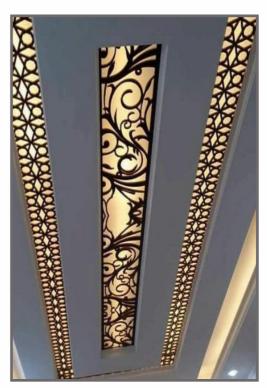

### **SCREENS AND DIVIDERS**

(Steel Panels: 1mm - 8mm) (MDF, Plywood) (Aluminium Panels: 3mm, 4mm, 5mm)

CEILING GRILLES
(Aluminium Panels: 3mm, 4mm, 5mm)
(MDF, Plywood)