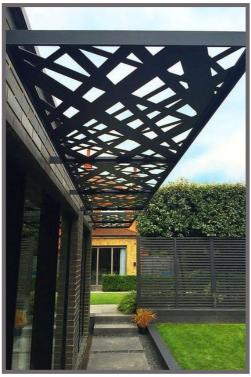

## PERGOLAS AND SHADES (Steel Panels: 1mm - 3mm)

(Steel Panels: Imm - 3mm)

ENGINEERING (Aluminium Panels: 3mm, 4mm, 5mm)