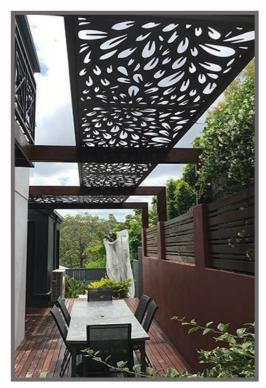

## PERGOLAS AND SHADES (Steel Panels: 1mm - 3mm)

(Steel Panels: Imm - 3mm)

ENGINEERING (Aluminium Panels: 3mm, 4mm, 5mm)