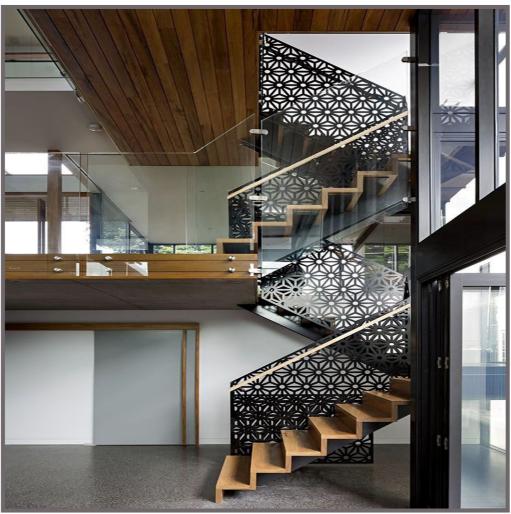

### **SCREENS AND DIVIDERS**

(Steel Panels: 1mm - 8mm) (MDF, Plywood) (Aluminium Panels: 3mm, 4mm, 5mm)

CEILING GRILLES
(Aluminium Panels: 3mm, 4mm, 5mm)
(MDF, Plywood)