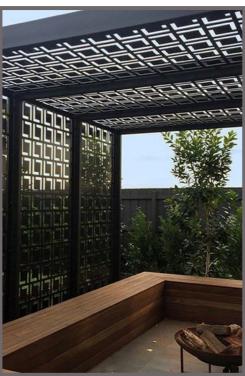

## PERGOLAS AND SHADES (Steel Panels: 1mm - 3mm)

(Steel Panels: Imm - 3mm)

ENGINEERING (Aluminium Panels: 3mm, 4mm, 5mm)

### **SCREENS AND DIVIDERS**

(Steel Panels: 1mm - 8mm) (MDF, Plywood) (Aluminium Panels: 3mm, 4mm, 5mm)

CEILING GRILLES
(Aluminium Panels: 3mm, 4mm, 5mm)
(MDF, Plywood)