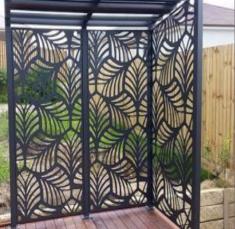

#### **Pergolas And Shades**

( Steel Panelss: 1mm – 3mm) ( Aluminium Panels: 3mm, 4mm 5mm)

Steel Doors (Steel Panels: 2mm - 8mm)