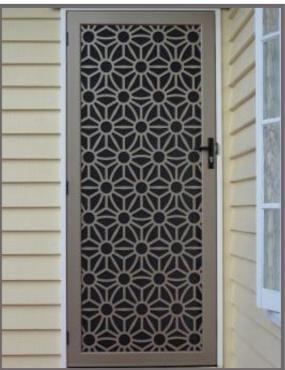

#### **Entrance Grilles**

( Steel Panels 1mm – 8mm) ( Aluminium Panels: 3mm, 4mm, 5mm) (MDF, Plywood)