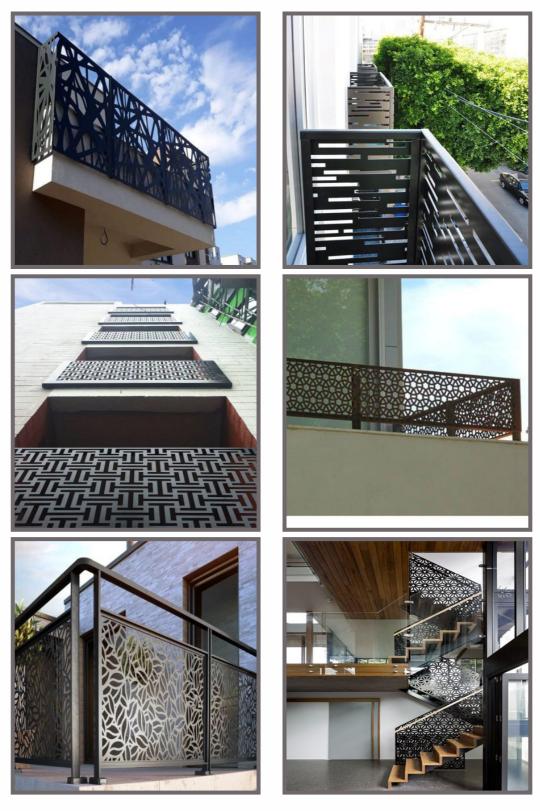

#### **Balcony Rails**

( Steel Panels: 1mm - 8mm) ( Aluminium Panels: 3mm, 4mm 5mm)

#### Balustrades

( Steel Panels: 1mm - 8mm) ( Aluminium Panels: 3mm, 4mm 5mm)