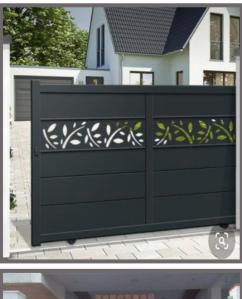

## Who we are

We design, cut, fabricate and install CNC cut building additions using metal and non-metal materials.

We also cut and fabricate machine parts (sprockets, gears, brackets, footings etc).

We operate automated CNC Laser, Plasma and Router at Estate Junction, Kpone Road-Tema.

# **Our Products**

The possibilities of our designs are endless and at the same time we design to fit any dimension of your choice on any material; ranging from Mild Steel , Galvanized Steel , Stainless Steel, Aluminium, Aluminium Composite Boards, MBF, Plywood, PVC Foam Boards.







BALCONY RAILS (Steel Panels; 1mm - 8mm) (Aluminium Panels; 3mm, 4mm, 5mm)





**BALUSTRADES** (Steel Panels; 1mm - 8mm) (Aluminium Panels: 3mm, 4mm, 5mm)





**GATES AND FENCE GRILLES** 

(Steel Panels: 1mm - 8mm)































SCREENS AND DIVIDERS (Steel Panels: 1mm - 8mm) (MDF, Plywood) (Aluminium Panels: 3mm, 4mm, 5mm)









CEILING GRILLES (Aluminium Panels: 3mm, 4mm, 5mm) (MDF, Plywood)



















**ENTRANCE GRILLES** (Steel Panels 1mm - 8mm) (MDF, Plywood) (Aluminium Panels: 3mm, 4mm, 5mm)









# ENGINEERING OTHER DESIGN SAMPLES

















# Materials & Sizes

### Facade and Exterior Screens

(Aluminium Composite Panels: 3mm, 4mm, 5mm)

#### **Balcony Rails**

( Steel Panels: 1mm - 8mm) ( Aluminium Panels: 3mm, 4mm 5mm)

#### Balustrades

( Steel Panels: 1mm - 8mm) ( Aluminium Panels: 3mm, 4mm 5mm)

#### Gates and Fence Grille (Steel Panels: 1mm – 8mm)

#### Screens and Dividers

(Steel Panels: 1mm - 8mm) (Aluminium Panels: 3mm, 4mm, 5mm) (MDF, Plywood)

##