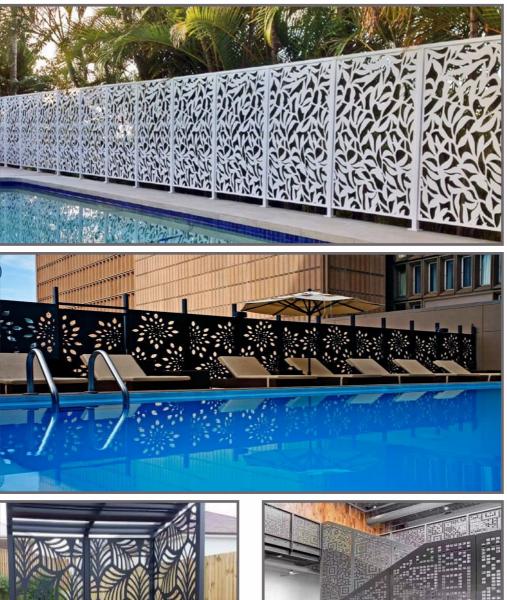

### Facade and Exterior Screens

(Aluminium Composite Panels: 3mm, 4mm, 5mm)

#### Screens and Dividers

(Steel Panels: 1mm - 8mm) (Aluminium Panels: 3mm, 4mm, 5mm) (MDF, Plywood)