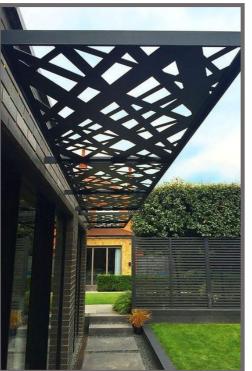

#### **Pergolas And Shades**

( Steel Panelss: 1mm – 3mm) ( Aluminium Panels: 3mm, 4mm 5mm)

Steel Doors (Steel Panels: 2mm - 8mm)