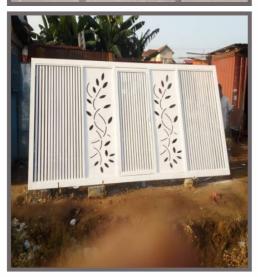

## Who we are

We design, cut, fabricate and install CNC cut building additions using metal and non-metal materials.

We also cut and fabricate machine parts (sprockets, gears, brackets, footings etc).

We operate automated CNC Laser, Plasma and Router at Estate Junction, Kpone Road-Tema.

# **Our Products**

The possibilities of our designs are endless and at the same time we design to fit any dimension of your choice on any material; ranging from Mild Steel , Galvanized Steel , Stainless Steel, Aluminium, Aluminium Composite Boards, MBF, Plywood, PVC Foam Boards.







BALCONY RAILS (Steel Panels; 1mm - 8mm) (Aluminium Panels; 3mm, 4mm, 5mm)





**BALUSTRADES** (Steel Panels; 1mm - 8mm) (Aluminium Panels: 3mm, 4mm, 5mm)





**GATES AND FENCE GRILLES** 

(Steel Panels: 1mm - 8mm)































SCREENS AND DIVIDERS (Steel Panels: 1mm - 8mm) (MDF, Plywood) (Aluminium Panels: 3mm, 4mm, 5mm)









CEILING GRILLES (Aluminium Panels: 3mm, 4mm, 5mm) (MDF, Plywood)



















**ENTRANCE GRILLES** (Steel Panels 1mm - 8mm) (MDF, Plywood) (Aluminium Panels: 3mm, 4mm, 5mm)









# ENGINEERING OTHER DESIGN SAMPLES

















# Materials & Sizes

### Facade and Exterior Screens

(Aluminium Composite Panels: 3mm, 4mm, 5mm)

#### **Balcony Rails**

( Steel Panels: 1mm - 8mm) ( Aluminium Panels: 3mm, 4mm 5mm)

#### Balustrades

( Steel Panels: 1mm - 8mm) ( Aluminium Panels: 3mm, 4mm 5mm)

#### Gates and Fence Grille (Steel Panels: 1mm – 8mm)

#### Screens and Dividers

(Steel Panels: 1mm - 8mm) (Aluminium Panels: 3mm, 4mm, 5mm) (MDF, Plywood)

#### *