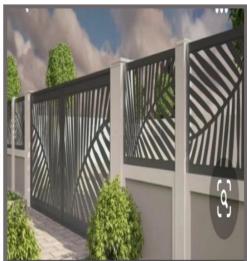

BALCONY RAILS (Steel Panels; 1mm - 8mm) (Aluminium Panels; 3mm, 4mm, 5mm)

**BALUSTRADES** (Steel Panels; 1mm - 8mm) (Aluminium Panels: 3mm, 4mm, 5mm)

**GATES AND FENCE GRILLES** 

(Steel Panels: 1mm - 8mm)

#### Gates and Fence Grille (Steel Panels: 1mm – 8mm)