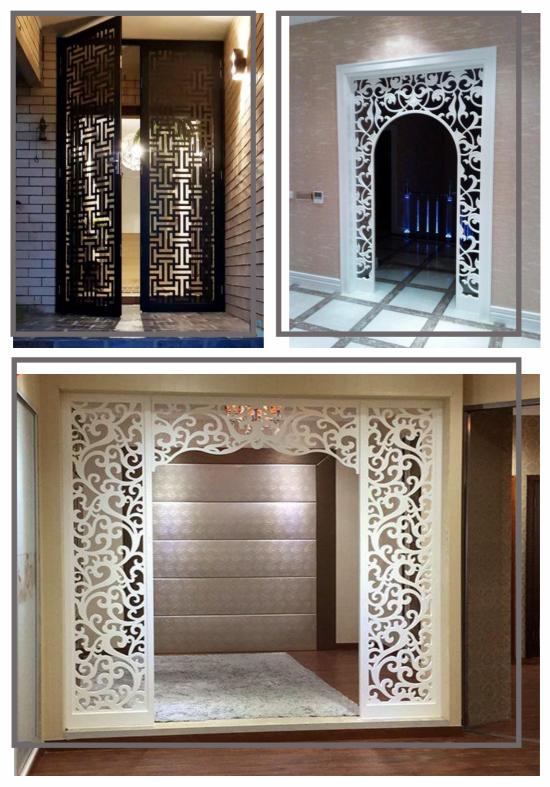

#### **Entrance Grilles**

( Steel Panels 1mm – 8mm) ( Aluminium Panels: 3mm, 4mm, 5mm) (MDF, Plywood)