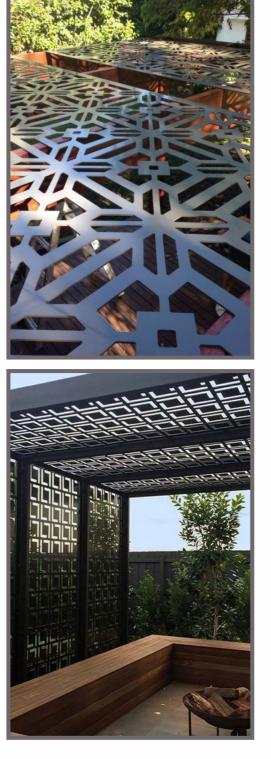

### Facade and Exterior Screens

(Aluminium Composite Panels: 3mm, 4mm, 5mm)

#### **Pergolas And Shades**

( Steel Panelss: 1mm – 3mm) ( Aluminium Panels: 3mm, 4mm 5mm)

Steel Doors (Steel Panels: 2mm - 8mm)