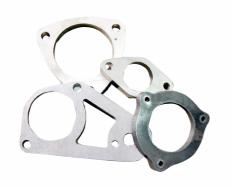

#### **Machine** Parts

Gears, Sprokets, Flanges Mild Steel (25mm Max) Stainless Steel (12mm)