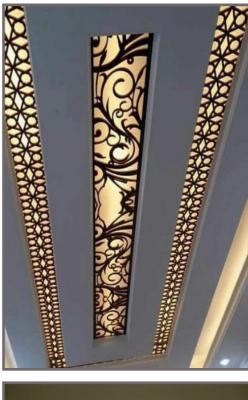

#### **Ceiling Grilles**

(Aluminium Panels: 3mm, 4mm 5mm) (MDF, Plywood)

Air Conditioner Outdoor Unit Grilles (Steel Panels: 1mm – 3mm)

Wall Art (Steel Panels: 1mm - 3mm)