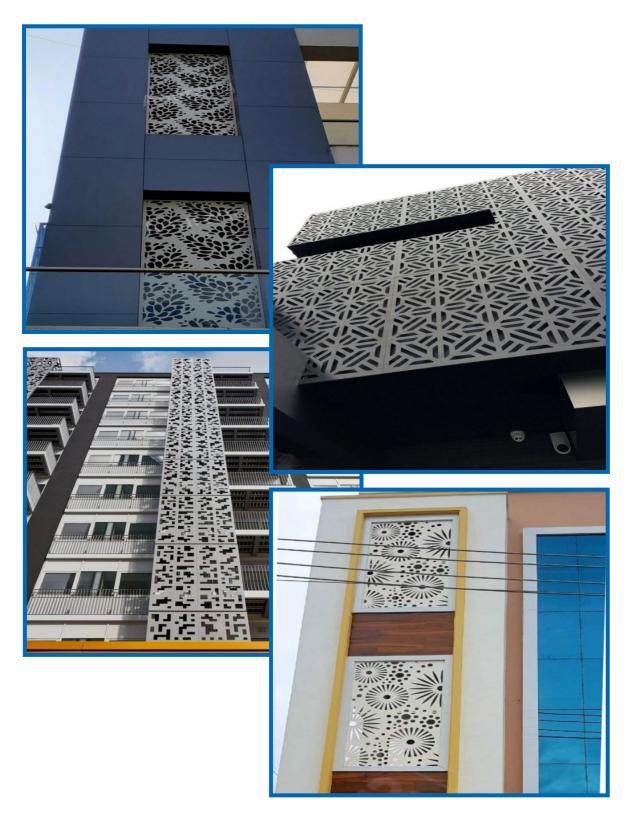

611

2

# CNC Cutting & Engraving • Laser • Plasma • Router







## Who we are

We design, cut, fabricate and install CNC cut building additions using metal and non-metal materials.

We also cut and fabricate machine parts (sprockets, gears, brackets, footings etc).

We operate automated CNC Laser, Plasma and Router at Estate Junction, Kpone Road-Tema.

# **Our Products**

The possibilities of our designs are endless and at the same time we design to fit any dimension of your choice on any material; ranging from Mild Steel , Galvanized Steel , Stainless Steel, Aluminium, Aluminium Composite Boards, MBF, Plywood, PVC Foam Boards.







BALCONY RAILS (Steel Panels; 1mm - 8mm) (Aluminium Panels; 3mm, 4mm, 5mm)





**BALUSTRADES** (Steel Panels; 1mm - 8mm) (Aluminium Panels: 3mm, 4mm, 5mm)





**GATES AND FENCE GRILLES** 

(Steel Panels: 1mm - 8mm)































SCREENS AND DIVIDERS (Steel Panels: 1mm - 8mm) (MDF, Plywood) (Aluminium Panels: 3mm, 4mm, 5mm)









CEILING GRILLES (Aluminium Panels: 3mm, 4mm, 5mm) (MDF, Plywood)



















**ENTRANCE GRILLES** (Steel Panels 1mm - 8mm) (MDF, Plywood) (Aluminium Panels: 3mm, 4mm, 5mm)









# ENGINEERING OTHER DESIGN SAMPLES

















# Materials & Sizes

### Facade and Exterior Screens

(Aluminium Composite Panels: 3mm, 4mm, 5mm)

#### **Balcony Rails**

( Steel Panels: 1mm - 8mm) ( Aluminium Panels: 3mm, 4mm 5mm)

#### Balustrades

(