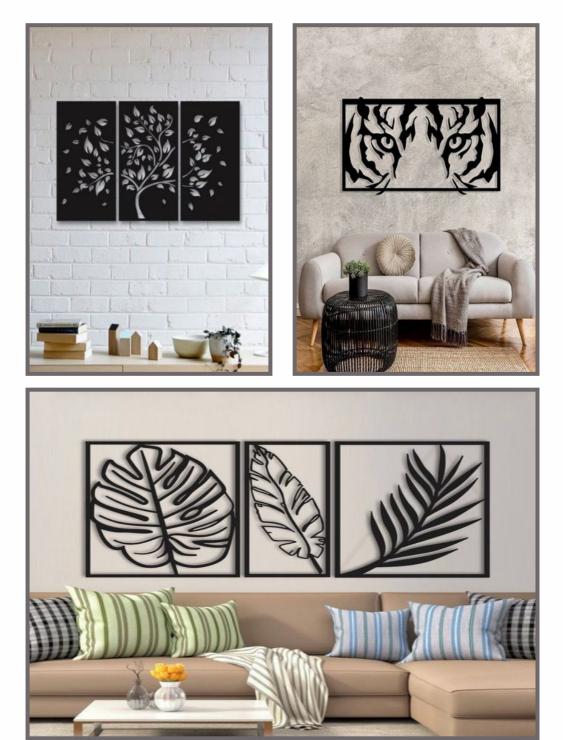

#### **Ceiling Grilles**

(Aluminium Panels: 3mm, 4mm 5mm) (MDF, Plywood)

Air Conditioner Outdoor Unit Grilles (Steel Panels: 1mm – 3mm)

Wall Art (Steel Panels: 1mm - 3mm)