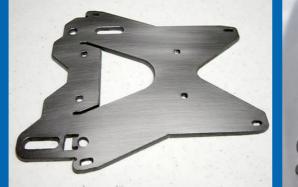

#### **Machine** Parts

Gears, Sprokets, Flanges Mild Steel (25mm Max) Stainless Steel (12mm)