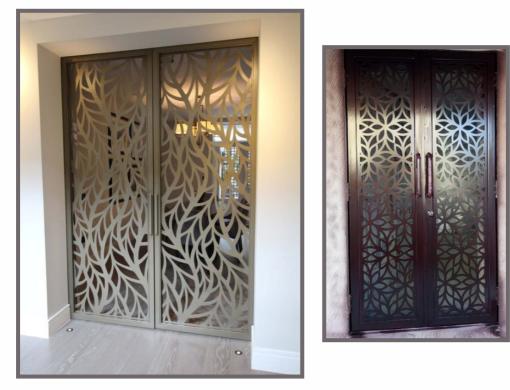

#### **Pergolas And Shades**

( Steel Panelss: 1mm – 3mm) ( Aluminium Panels: 3mm, 4mm 5mm)

Steel Doors (Steel Panels: 2mm - 8mm)