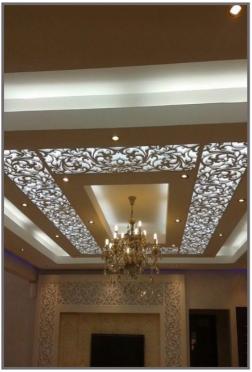

#### **Ceiling Grilles**

(Aluminium Panels: 3mm, 4mm 5mm) (MDF, Plywood)

Air Conditioner Outdoor Unit Grilles (Steel Panels: 1mm – 3mm)

Wall Art (Steel Panels: 1mm - 3mm)