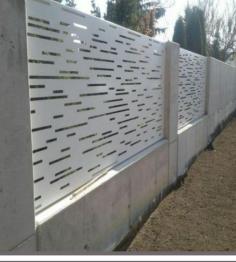

BALCONY RAILS (Steel Panels; 1mm - 8mm) (Aluminium Panels; 3mm, 4mm, 5mm)

**BALUSTRADES** (Steel Panels; 1mm - 8mm) (Aluminium Panels: 3mm, 4mm, 5mm)

**GATES AND FENCE GRILLES** 

(Steel Panels: 1mm - 8mm)

#### Gates and Fence Grille (Steel Panels: 1mm – 8mm)