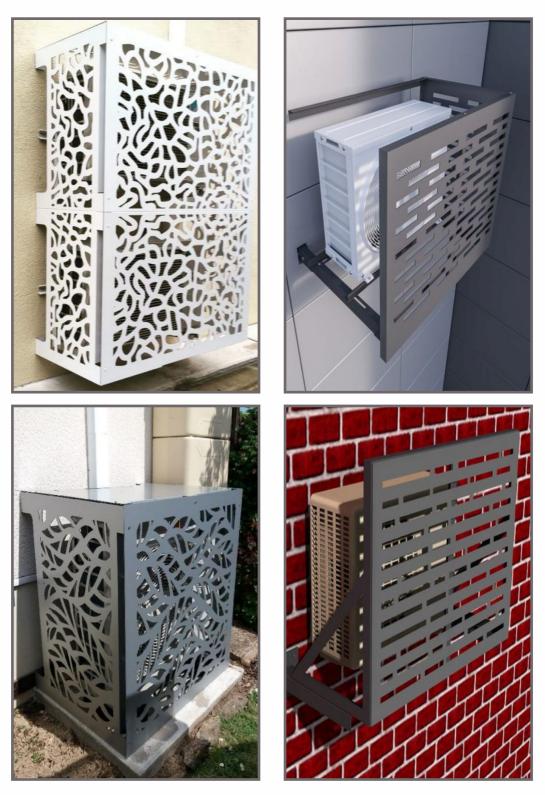

#### **Ceiling Grilles**

(Aluminium Panels: 3mm, 4mm 5mm) (MDF, Plywood)

Air Conditioner Outdoor Unit Grilles (Steel Panels: 1mm – 3mm)

Wall Art (Steel Panels: 1mm - 3mm)