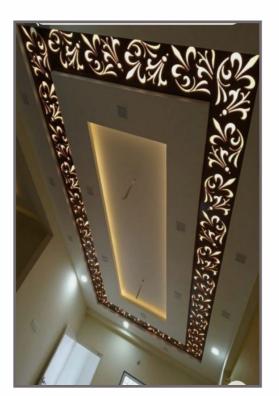

#### **Ceiling Grilles**

(Aluminium Panels: 3mm, 4mm 5mm) (MDF, Plywood)

Air Conditioner Outdoor Unit Grilles (Steel Panels: 1mm – 3mm)

Wall Art (Steel Panels: 1mm - 3mm)