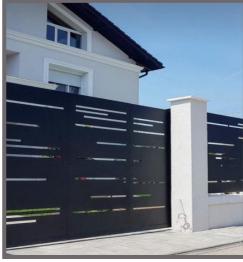

BALCONY RAILS (Steel Panels; 1mm - 8mm) (Aluminium Panels; 3mm, 4mm, 5mm)

**BALUSTRADES** (Steel Panels; 1mm - 8mm) (Aluminium Panels: 3mm, 4mm, 5mm)

**GATES AND FENCE GRILLES** 

(Steel Panels: 1mm - 8mm)

#### Gates and Fence Grille (Steel Panels: 1mm – 8mm)