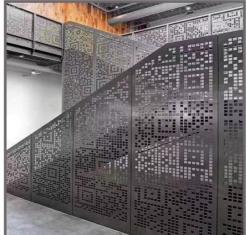

#### Screens and Dividers

(Steel Panels: 1mm - 8mm) (Aluminium Panels: 3mm, 4mm, 5mm) (MDF, Plywood)