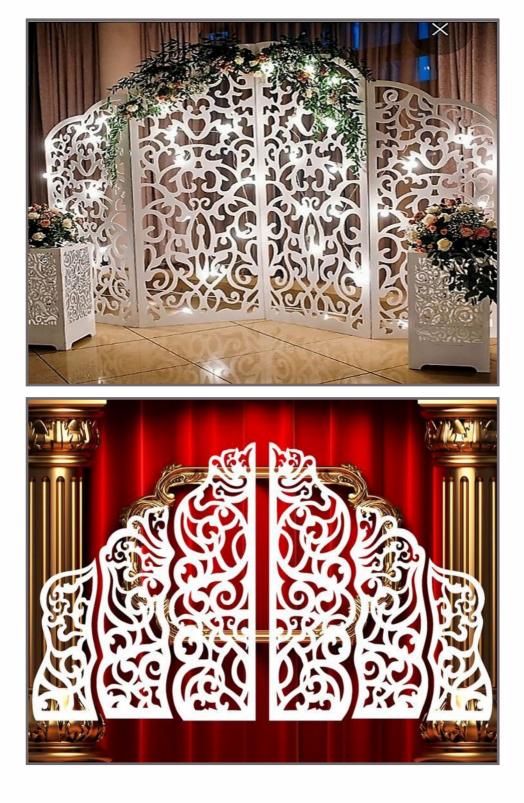

SCREENS AND DIVIDERS (Steel Panels: 1mm - 8mm) (MDF, Plywood) (Aluminium Panels: 3mm, 4mm, 5mm)

CEILING GRILLES (Aluminium Panels: 3mm, 4mm, 5mm) (MDF, Plywood)

**ENTRANCE GRILLES** (Steel Panels 1mm - 8mm) (MDF, Plywood) (Aluminium Panels: 3mm, 4mm, 5mm)

#### Screens and Dividers

(Steel Panels: 1mm - 8mm) (Aluminium Panels: 3mm, 4mm, 5mm) (MDF, Plywood)