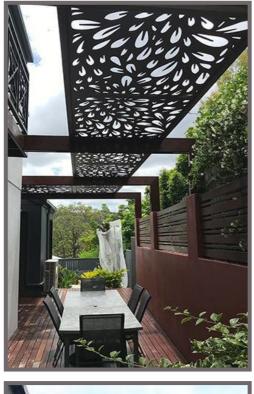

#### **Pergolas And Shades**

( Steel Panelss: 1mm – 3mm) ( Aluminium Panels: 3mm, 4mm 5mm)

Steel Doors (Steel Panels: 2mm - 8mm)