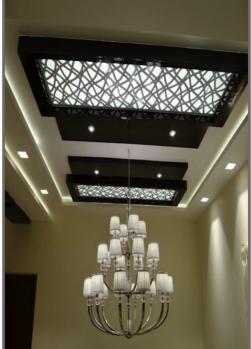

#### **Ceiling Grilles**

(Aluminium Panels: 3mm, 4mm 5mm) (MDF, Plywood)

Air Conditioner Outdoor Unit Grilles (Steel Panels: 1mm – 3mm)

Wall Art (Steel Panels: 1mm - 3mm)