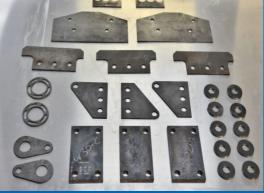

#### **Machine** Parts

Gears, Sprokets, Flanges Mild Steel (25mm Max) Stainless Steel (12mm)