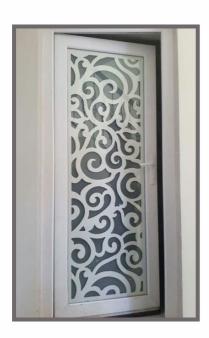

#### **Entrance Grilles**

( Steel Panels 1mm – 8mm) ( Aluminium Panels: 3mm, 4mm, 5mm) (MDF, Plywood)