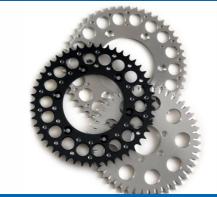

#### **Machine** Parts

Gears, Sprokets, Flanges Mild Steel (25mm Max) Stainless Steel (12mm)