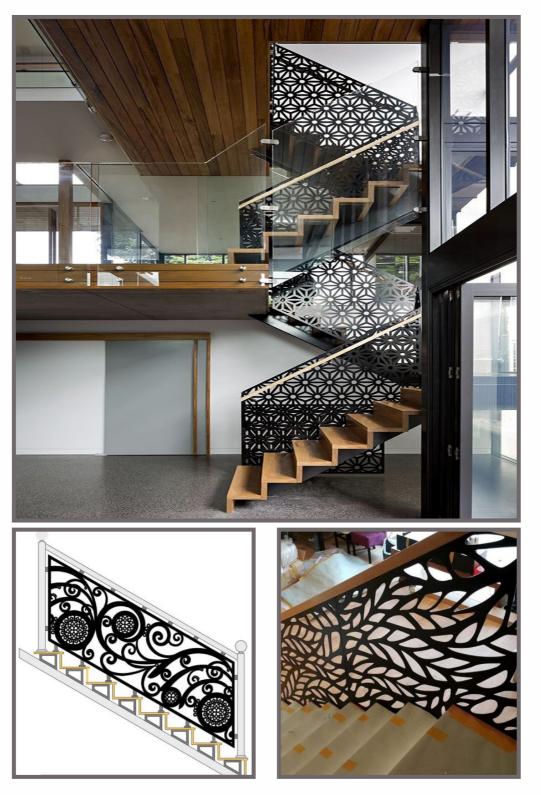

#### **Balcony Rails**

( Steel Panels: 1mm - 8mm) ( Aluminium Panels: 3mm, 4mm 5mm)

#### Balustrades

( Steel Panels: 1mm - 8mm) ( Aluminium Panels: 3mm, 4mm 5mm)